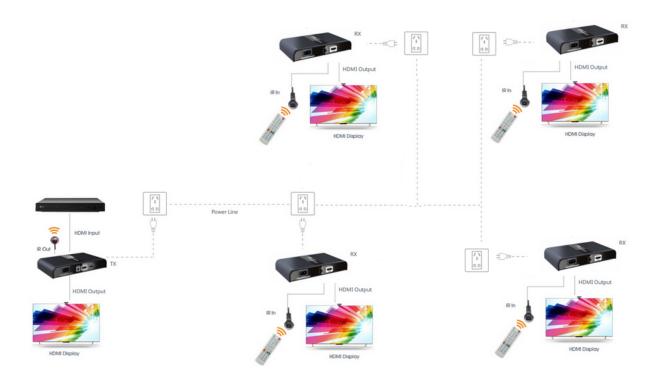

## **GGM HDCPLPROR**

HDMI Over Power line Tranceiver kit One to Many Only Receiver

Plug & Play

Full HD 1080p

Lenght 300M

Steal housing

**Untill 4 receivers** 

The GGM HDSFKITXL can convert a HDMI source toward a power line network.. It is made up of a transmitter which has a local loop out to display content locally, and a receiver able to receive the signal up to 300M. Ideal solution for deporting a display without having to pass a network or HDMI cable. It is possible to receive the signal from Tx on 4 receivers GGM HDCPLPROR.

## **Connexion:**